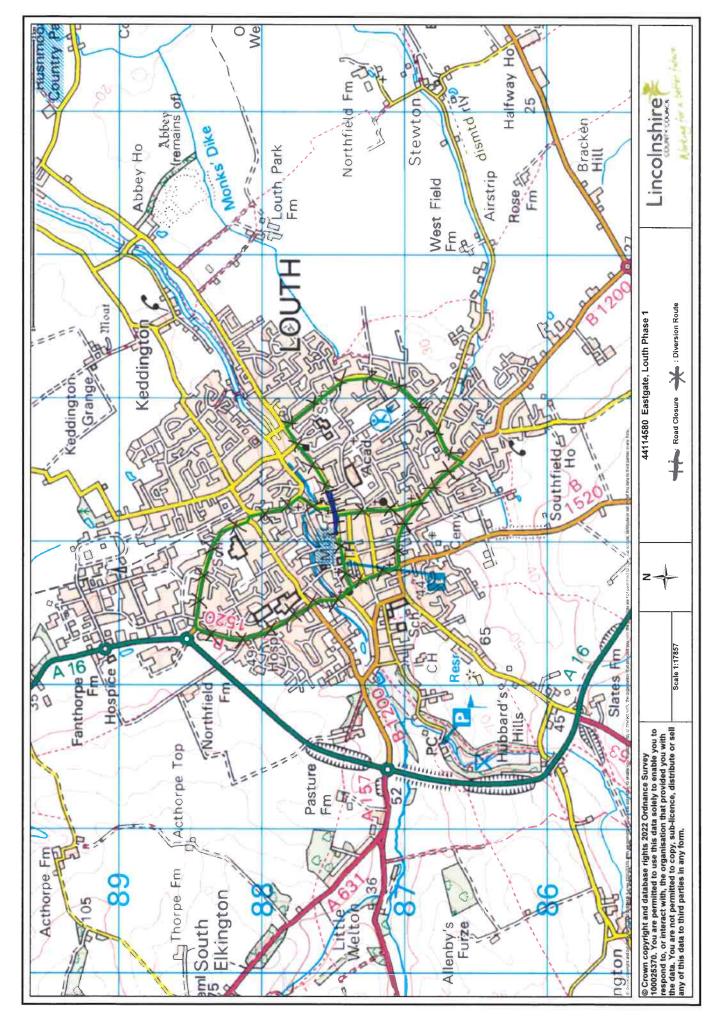

### 8. Highways Maintenance Works - Eastgate/Church Street, Louth

Committee to note that maintenance will take place on 9 working nights between the hours of 10pm and 6am between 29<sup>th</sup> August 2023 and 14<sup>th</sup> September 2023 on Eastgate/Church Street. See attached for details.