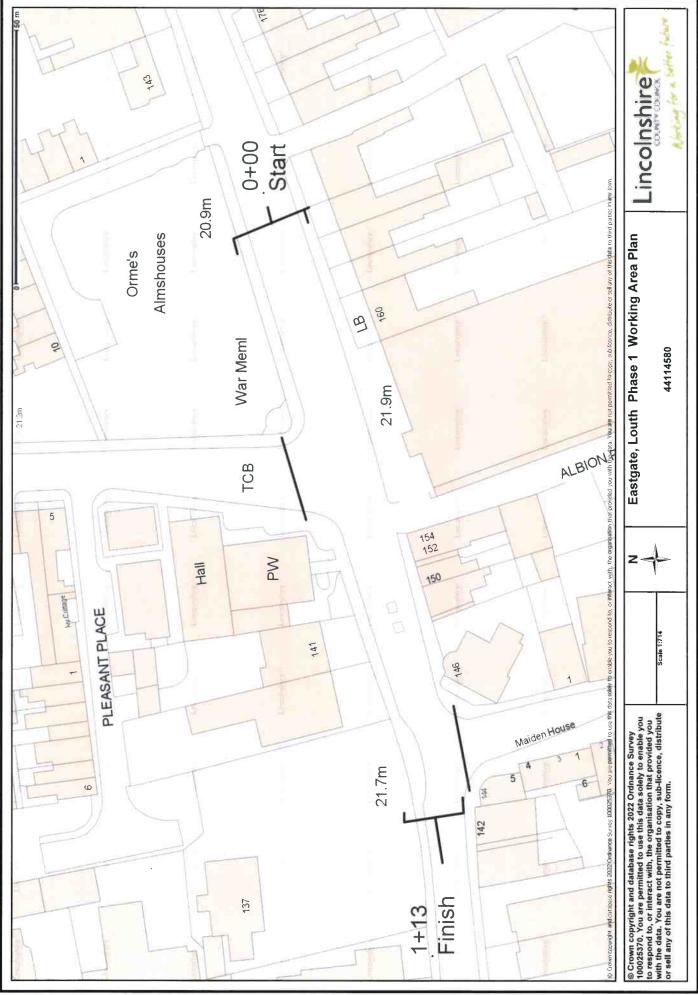

### 8. Highways Maintenance Works - Eastgate/Church Street, Louth

Committee to note that maintenance will take place on 9 working nights between the hours of 10pm and 6am between 29<sup>th</sup> August 2023 and 14<sup>th</sup> September 2023 on Eastgate/Church Street. See attached for details.