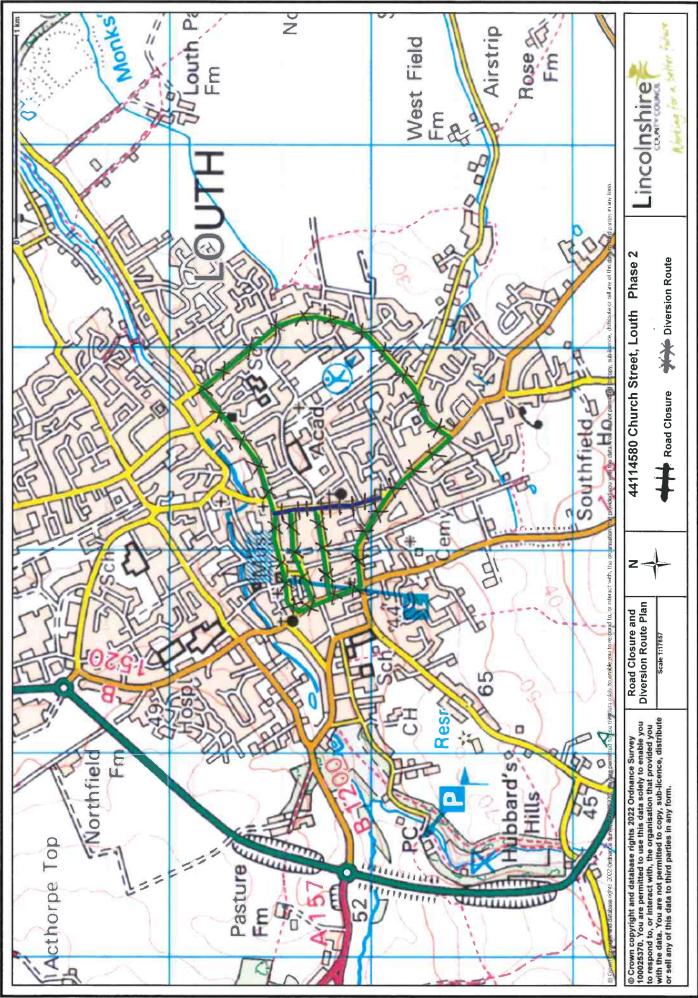

### 8. Highways Maintenance Works - Eastgate/Church Street, Louth

Committee to note that maintenance will take place on 9 working nights between the hours of 10pm and 6am between 29<sup>th</sup> August 2023 and 14<sup>th</sup> September 2023 on Eastgate/Church Street. See attached for details.