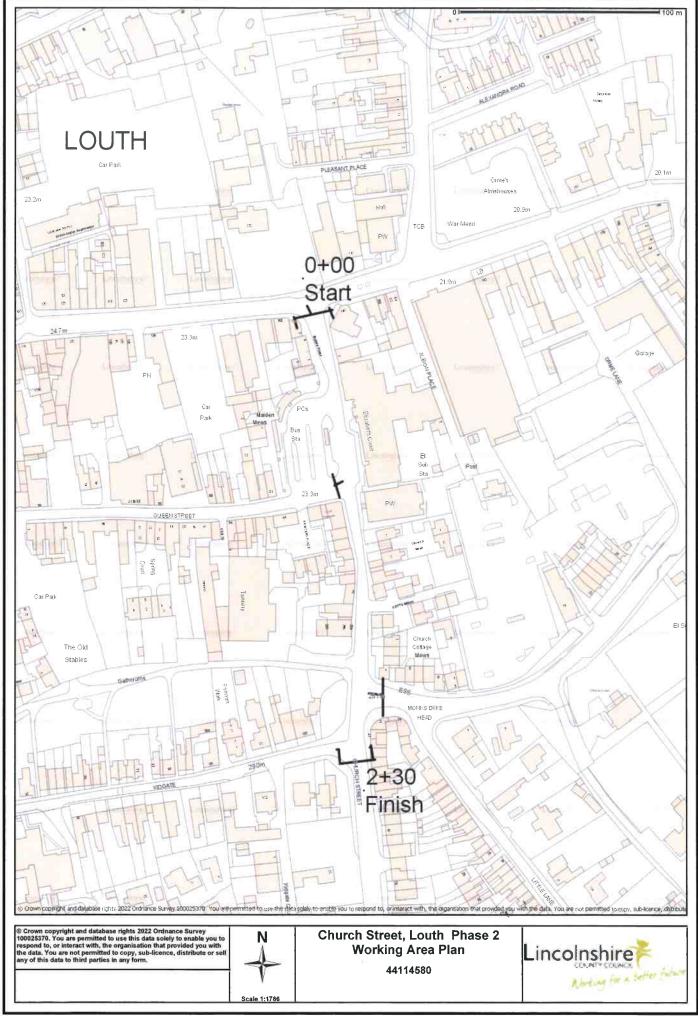

### 8. Highways Maintenance Works - Eastgate/Church Street, Louth

Committee to note that maintenance will take place on 9 working nights between the hours of 10pm and 6am between 29<sup>th</sup> August 2023 and 14<sup>th</sup> September 2023 on Eastgate/Church Street. See attached for details.