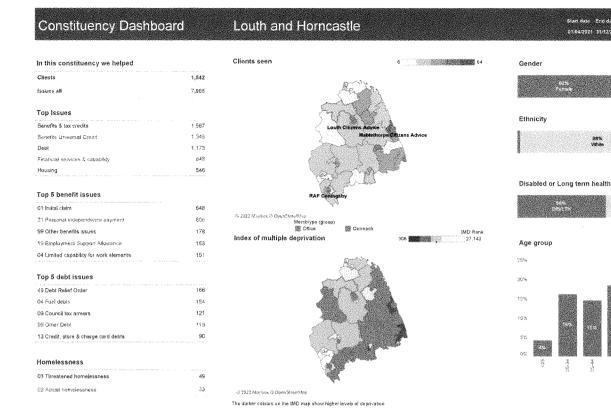

## Citizens Advice Lindsey: Report for Louth Town Council, February 2022

Date: 16th Feb 2022

Report: To Louth Town Council

Report drafted by: Jenny Barnett, CEO

Accompany reports: M3c East Lindsey, Q1-Q3, 2021/22 (April 21-Dec 2021) Ward Dashboard

M3e East Lindsey Q1-Q3, 2021/22 (April 21- Dec 2021) Constituency Dashboard

The attached 'Dashboard' reports evidences the demand for our services across East Lindsey including Louth wards and in the Louth & Horncastle Constituency. The reports excludes simple client queries (where we might refer clients), anonymous clients and clients with an invalid post code.

#### Ward Dashboard More than one ward In this Ward we helped Clients seen Clients lsaues alt 19.456 Top Issues Benefits & tax credits 2,389 Benefits Universal Credit 1 786 1.727 Debt Financial services & capability 1.168 888 Housing Disabled or Long term health Top 5 benefit issues 21 Personal independence payment 847 01 Initial clain: 305 99 Other benefits issues IMD Rank 261 27.143 Index of multiple deprivation 19 Employment Support Allowance 218 Age group 03 Housing element 194 25% Top 5 debt issues 49 Debt Relief Order 255 04 Fuel debts 99 Other Debt 183 09 Council (ax arrears 174 13 Credit, store & charge card debts 112 Homelessness 03 Threatened homelessness 02 Actual homelessness The darker colours on the fMD map show higher levels of deprivation